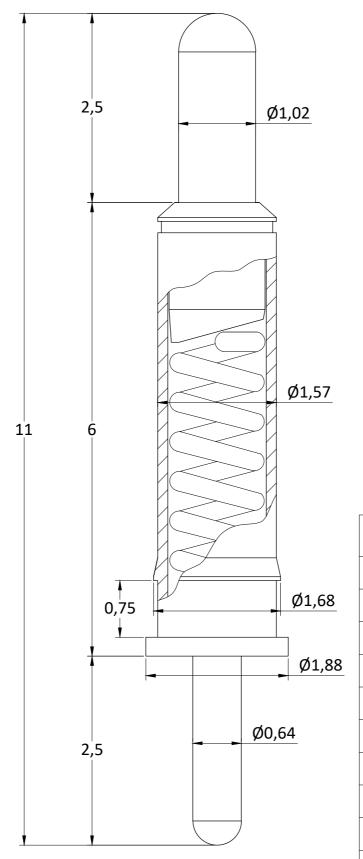

#### **Mechanical Technical Data**

|         | Material   | Plating  |  |
|---------|------------|----------|--|
| Plunger | Be-Cu      | ·Cu Gold |  |
| Barrel  | Brass      | Gold     |  |
| Spring  | Music wire | Gold     |  |

# **Physical Technical Data**

| Total travel | 2,50 mm |
|--------------|---------|
| Work travel  | 1,70 mm |

### **Electrical Data**

| Nominal R      | < 10 mΩ |  |
|----------------|---------|--|
| Current rating | 10 A    |  |

### Spring force (g $\pm$ 20%)

Spring force: 130 g