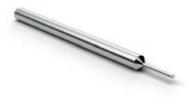

## FDWZ-050

The FDWZ-050 is used to insert the signal pin of the HF860 and HF819 if it is possible to replace the signal pin without damaging it.