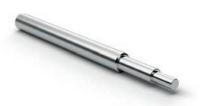

## FEWZ-822E0

The FEWZ-822E0 is used to insert the receptacles H860... into the mounting plate.