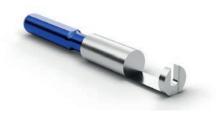

#### FWZ860HF50

The FWZ860HF50 is used to screw the probes HF860...M into the screwable receptacle H860RD.