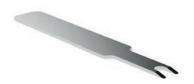

#### **FZWZ-001**

With the release tool FUWZ-001 the pin can be released from the flange. The Mini SMP cable connection can also be easily removed without pulling on the cable.