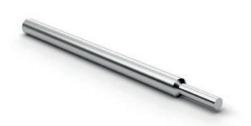

## Insertion tool for plugable contact probes

For inserting the probe into the receptacle tool FDWZ is helpful. After the probe is pushed into the receptacle and stopped by the pressure marks, the probe is driven into the receptacle with the FDWZ tool. The tool is made of a synthetic material to avoid any damaging of the plunger tips. Depending on the design of the contact probe, the tool can also sit on the collar of the probe.

|  | Order code | Product name | Length<br>[mm] | Shank Ø<br>[mm]       |
|--|------------|--------------|----------------|-----------------------|
|  | 1052633    | FDWZ-039     | 67.5           | A-Ø=1.0;<br>I-Ø=0.55  |
|  | 1003576    | FDWZ-050     | 100.0          | 1.5                   |
|  | 1003587    | FDWZ-075     | 100.0          | 2.5                   |
|  | 1003566    | FDWZ-100     | 100.0          | 3.5                   |
|  | 1020967    | FDWZ-500     | 100.0          | A-Ø= 6.0;<br>I-Ø= 4.1 |