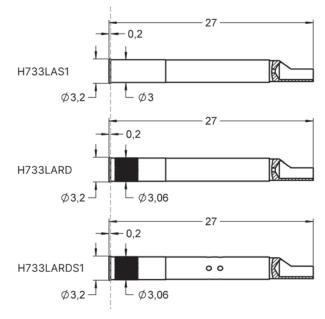

| 1005514 | H/33LARD                        | LARD   | PM Choice |
|---------|---------------------------------|--------|-----------|
| 1022713 | H733LARDS1<br>(Solder+airtight) | LARDS1 | -         |
| 1003077 | H733LAS1                        | LAS1   | FM Choice |

## Series drawing

All measurements are in mm.